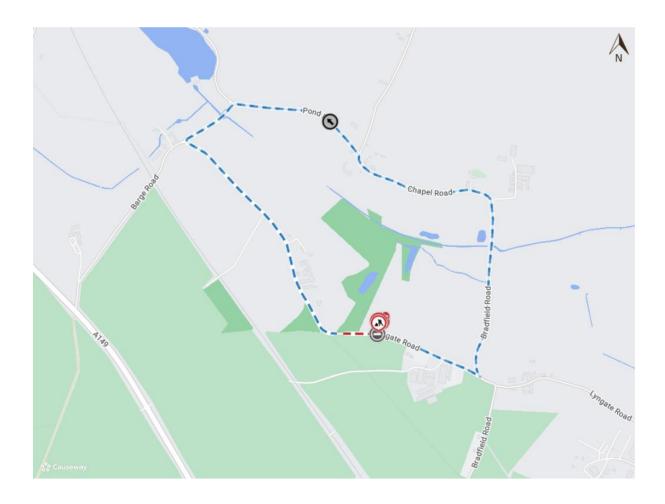

Norfolk County Council proposes to make a Temporary Traffic Regulation Order (the "Order") (NTRO8484) affecting the Lyngate Road from 260m west of its junction with Bradfield Road for 200m westwards (the "Road") in the Town of North Walsham to facilitate highway improvement works, the Road will be temporarily closed (except for pedestrian access) for the duration of the works/period the closure is necessary which is anticipated to be from 21<sup>st</sup> October to 21<sup>st</sup> November 2024, but may continue to be closed/restricted until the 21<sup>st</sup> May 2025 where the closure is still required beyond the anticipated dates.

Alternative route is via: Lyngate Road, Bradfield Road, Pond Road, Chapel Road (Swafield, Antingham, North Walsham).

Vehicular access will be permitted to a final destination in the Road where signs indicating such access is possible and permitted are in place.