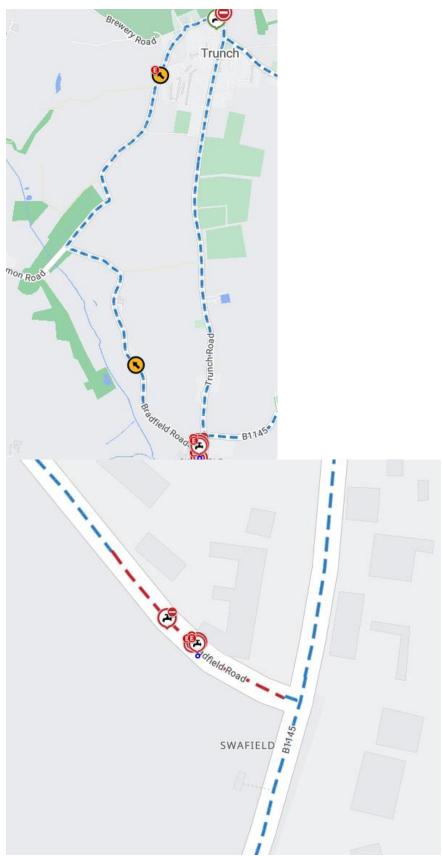

In accordance with the provisions of Section 14(2) of the Road Traffic Regulation Act 1984, the Norfolk County Council HEREBY GIVE NOTICE that owing to stop tap replacement works the use by vehicles (of any class) of the C425 Bradfield Road from its junction with B1145 The Street for 50m north eastwards (the "Road") in the Parish of Swafield with Bradfield will be temporarily prohibited/restricted.

Alternative route is via: B1145 The Street, C295 Trunch Road, C295 North Walsham Road, C295 Gimingham Road, C424 Brewery Road, C424 Wrights Loke, C425 Bradfield Road (Trunch, Swafield with Bradfield).